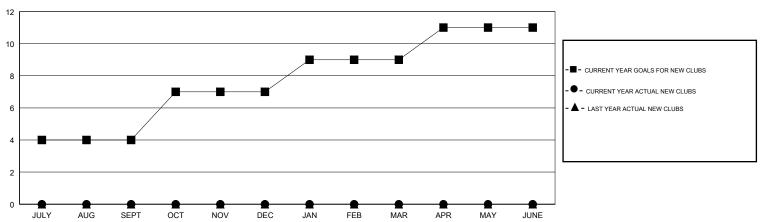

## MONTHLY MEMBERSHIP PROGRESS REPORT

## District 3232B1

Results as of: 04/30/2019



## GOALS AND ACTUAL NEW CLUBS CUMULATIVE



## GOALS AND ACTUAL MEMBERS CUMULATIVE



| DROPPED CLUBS: 1  DROPPED MEMBERS |     | 30 CLUBS OF 63 ADDED 1 OR MORE<br>NEW MEMBERS | GENDER DISTRIBUTION  MALE 2,503 (68.58%)  FEMALE 1,147 (31.42%)  Women Percentage Fiscal Year Goal: 35% |       |
|-----------------------------------|-----|-----------------------------------------------|---------------------------------------------------------------------------------------------------------|-------|
| DECEASED                          | 4   | CLICK HERE FOR CUMULATIVE                     | TOTAL FAMILY UNIT MEMBERS                                                                               | 2,688 |
| CLUB CANCELLED                    | 20  | MEMBERSHIP DATA                               |