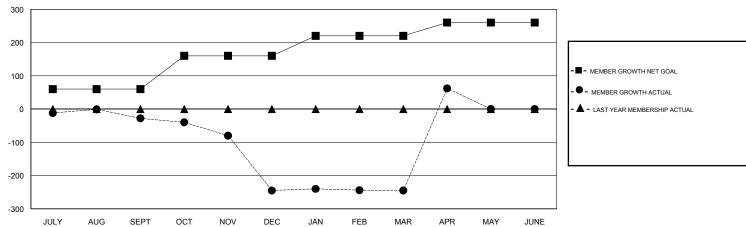

## GOALS AND ACTUAL MEMBERS CUMULATIVE

| DROPPED CLUBS: 1  DROPPED MEMBERS |     | 30 CLUBS OF 63 ADDED 1 OR MORE<br>NEW MEMBERS | GENDER DISTRIBUTION  MALE 2,503 (68.58%)  FEMALE 1,147 (31.42%)  Women Percentage Fiscal Year Goal: 35% |       |
|-----------------------------------|-----|-----------------------------------------------|---------------------------------------------------------------------------------------------------------|-------|
| DECEASED                          | 4   | CLICK HERE FOR CUMULATIVE                     | TOTAL FAMILY UNIT MEMBERS                                                                               | 2,688 |
| CLUB CANCELLED                    | 20  | MEMBERSHIP DATA                               |                                                                                                         | 4.070 |
| OTHER                             | 283 |                                               | FAMILY MEMBERS PAYING HALF  DUES                                                                        | 1,973 |
| TOTAL                             | 307 |                                               |                                                                                                         |       |