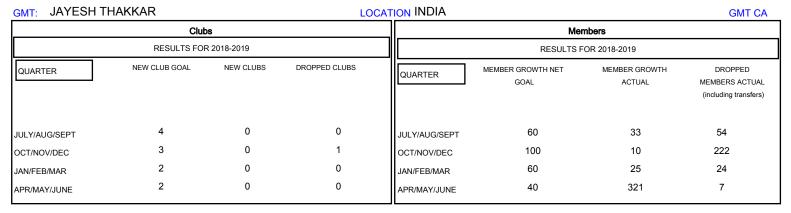

## MONTHLY MEMBERSHIP PROGRESS REPORT

## District 3232B1

Results as of: 04/30/2019



## GOALS AND ACTUAL NEW CLUBS CUMULATIVE



## GOALS AND ACTUAL MEMBERS CUMULATIVE



| DROPPED CLUBS: 1  DROPPED MEMBERS |     | 30 CLUBS OF 63 ADDED 1 OR MORE<br>NEW MEMBERS | GENDER DISTRIBUTION  MALE 2,503 (68.58%)  FEMALE 1,147 (31.42%)  Women Percentage Fiscal Year Goal: 35% |       |
|-----------------------------------|-----|-----------------------------------------------|---------------------------------------------------------------------------------------------------------|-------|
| DECEASED                          | 4   | CLICK HERE FOR CUMULATIVE                     | TOTAL FAMILY UNIT MEMBERS                                                                               | 2,688 |
| CLUB CANCELLED                    | 20  | MEMBERSHIP DATA                               |